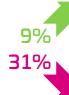

#### RESTRUCTURE COLLAGEN

A randomized, placebo-controlled double-blind clinical trial showed an improvement in the skin's collagen structure and density after 12 weeks of Peptan intake

improvement in skin collagen density

decrease in skin collagen fragmentation