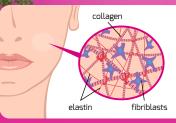

Skin dryness and an accelerated fragmentation of the collagen network leading to wrinkles are hallmarks of skin aging. The causes can be:

aging sunlig

lifestyle

& nutrition

#### RESTRUCTURE COLLAGEN

A randomized, placebo-controlled double-blind clinical trial showed an improvement in the skin's collagen structure and density after 12 weeks of Peptan intake

improvement in skin collagen density

decrease in skin collagen fragmentation